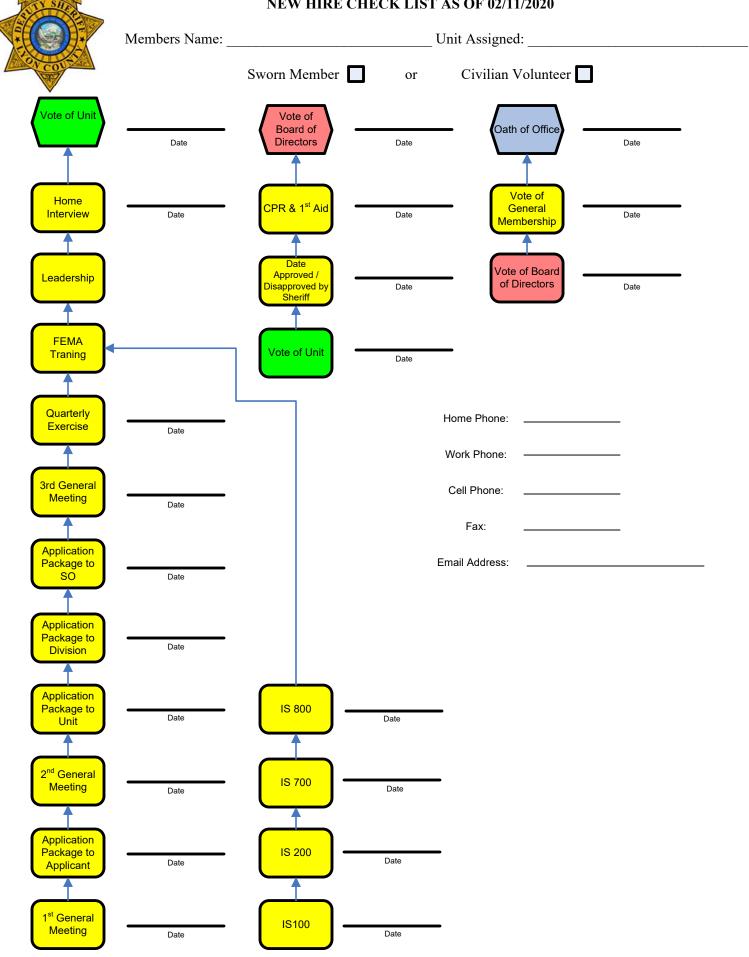

### LYON COUNTY SHERIFF'S SEARCH AND RESCUE NEW HIRE CHECK LIST AS OF 02/11/2020